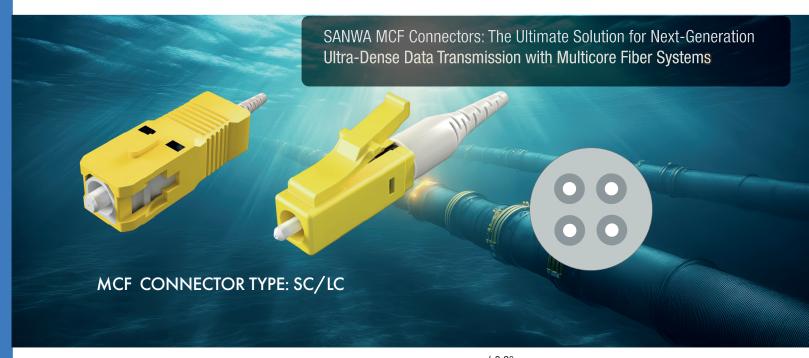

## MCF CONNECTOR

SANWA'S MULTICORE FIBER SOLUTION

## **KEY FEATURES**

- Advanced alignment technology ensuring low-loss connectivity
- 360° infinitely tunable
- Precision ferrule alignment
- Ferrule rattling tolerance

-Standard: +/-0.5° -Premium: +/-0.3°

## **APPLICATIONS**

- Data Centers
- Telecommunications
- FTTH Network

Since MCF (Multi-Core Fiber) requires alignment not only at the fiber center but also for each core, it is necessary to **adjust the fiber position along the XY axis as well as in the rotational direction.** 

SANWA's MCF connectors allow the ferrule to be **freely rotated 360° for precise alignment and secure fixation.** 

Despite accommodating more cores, they remain compact and comparable in size to single-fiber connectors.