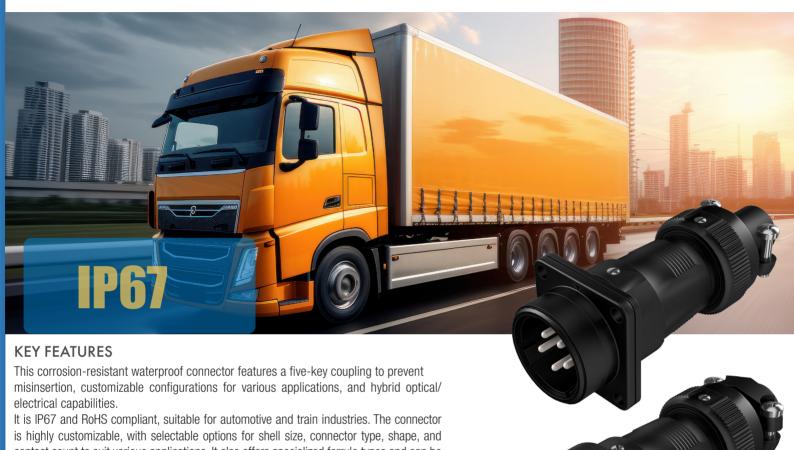

## **AUTOMOTIVE SECURITY CAMERA CONNECTORS**

WATERPROOF CIRCULAR CONNECTORS FOR AUTOMOTIVE

contact count to suit various applications. It also offers specialized ferrule types and can be configured as a pure optical connector or a hybrid optical/electrical connector.

- Connector coupling with 5 keys to prevent incorrect insertion
- Shell size, connector type, connector shape, and number of contacts can be selected according to the application
- Customized ferrule types, optical connectors, and hybrid optical/electrical connectors are also available
- IP67 compliant
- RoHS compliant